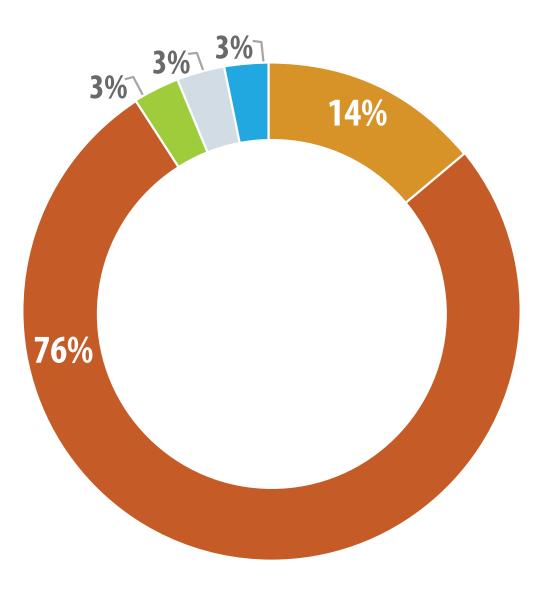

How safe do you feel riding a **bicycle** to the Fair Oaks Blvd Corridor?

FEHRPEERS mproving Communities Since 1985