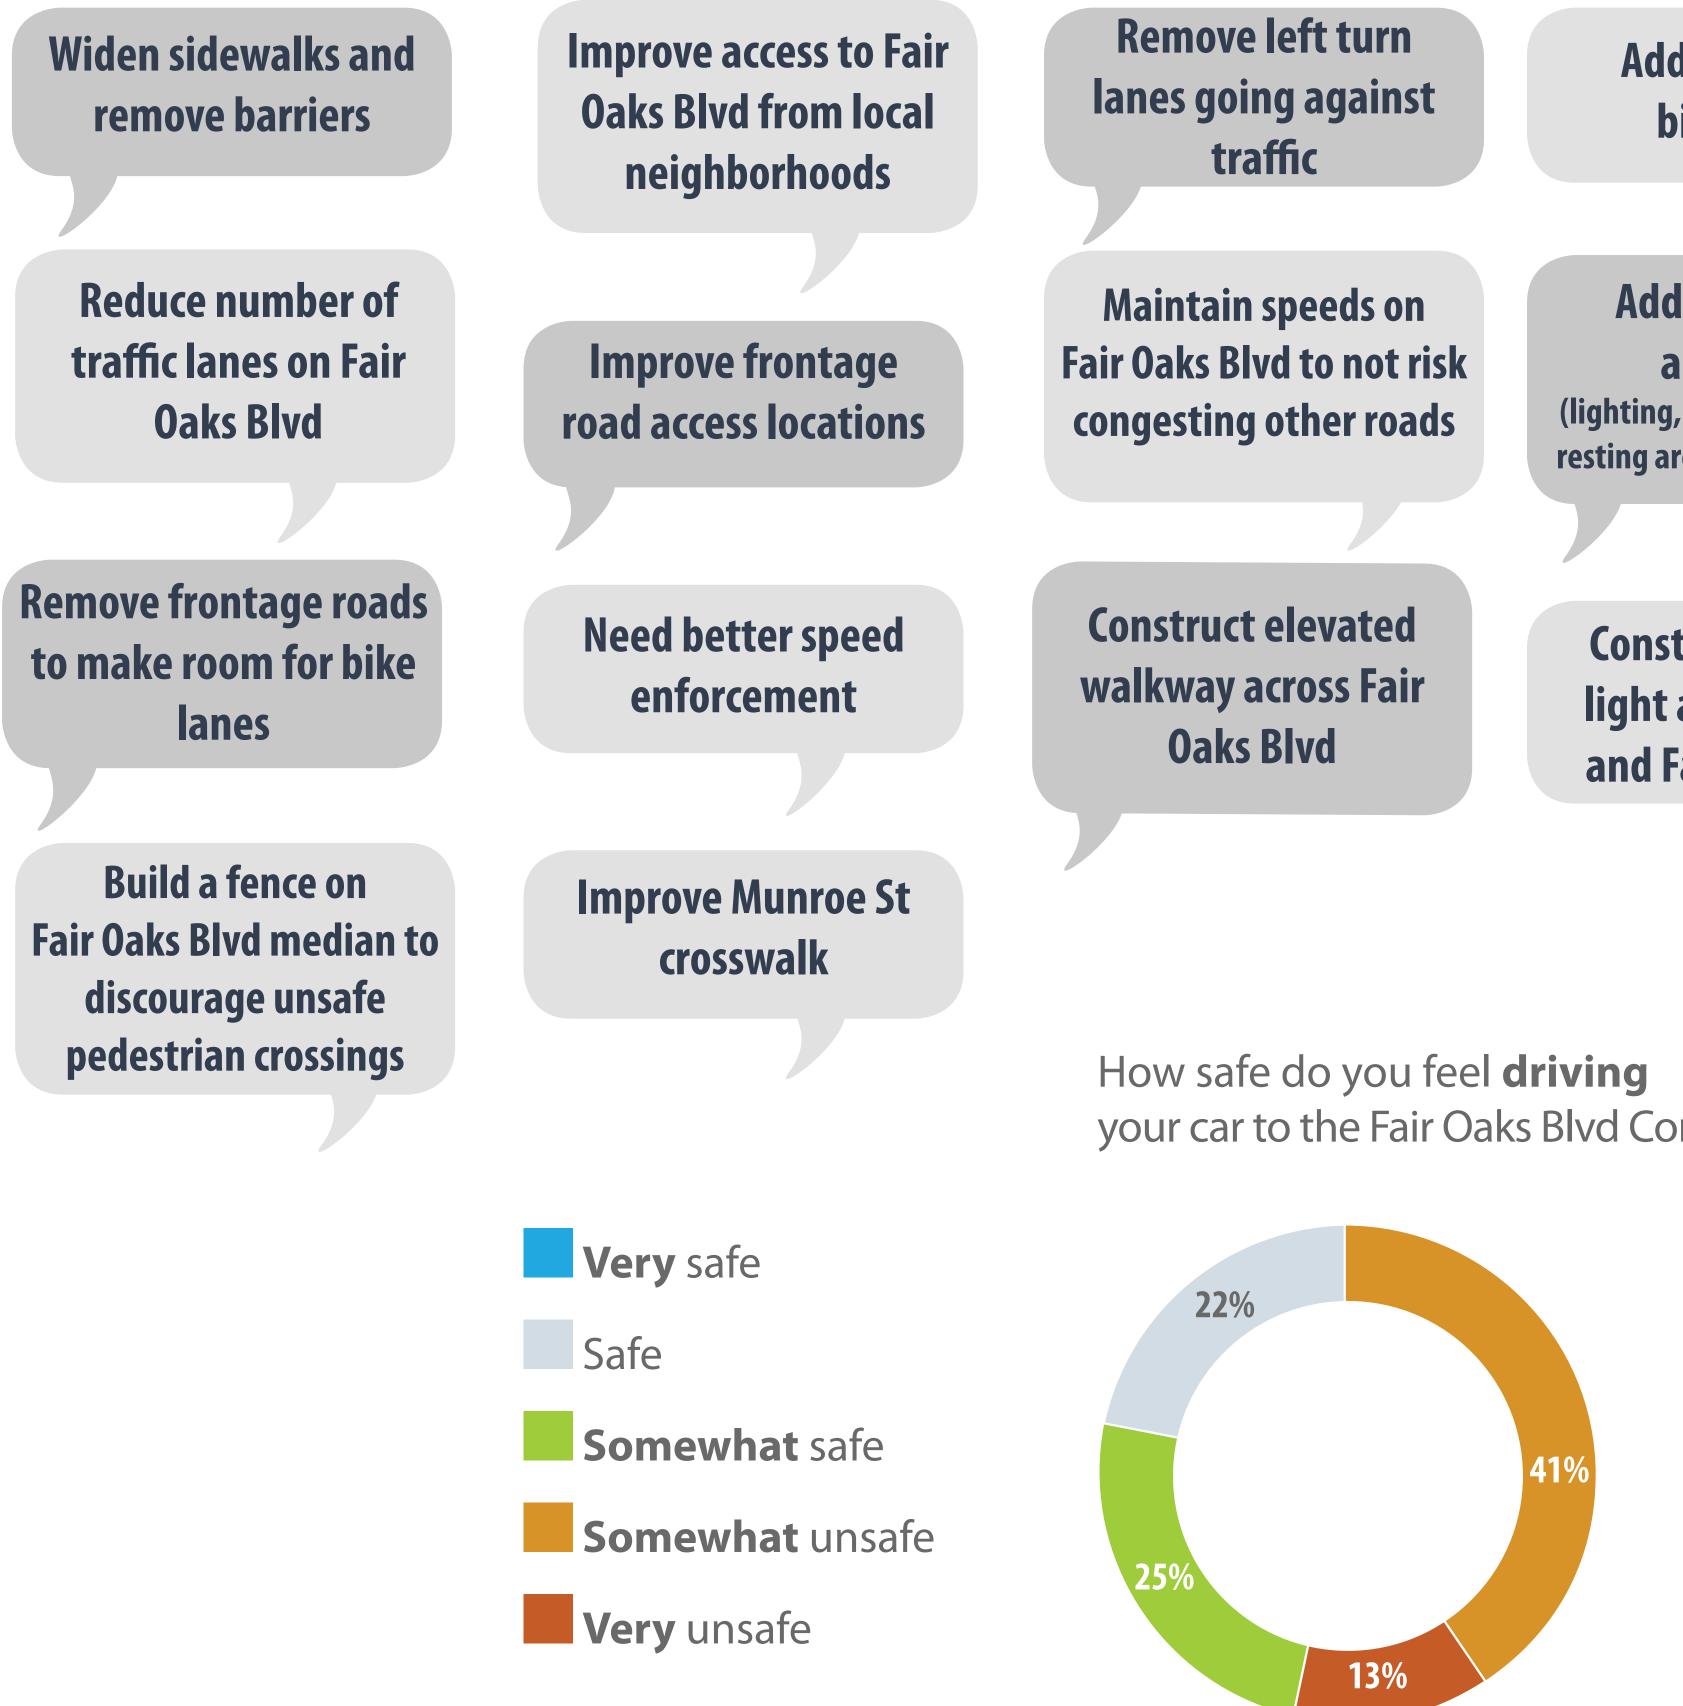

## What We Heard from You

## 33 surveys were received at the first public meeting in October 2014

Add protected bike lanes

Add pedestrian amenities (lighting, drinking fountains, resting areas, trees for shade)

**Construct a traffic** light at Fulton Ave and Fair Oaks Blvd