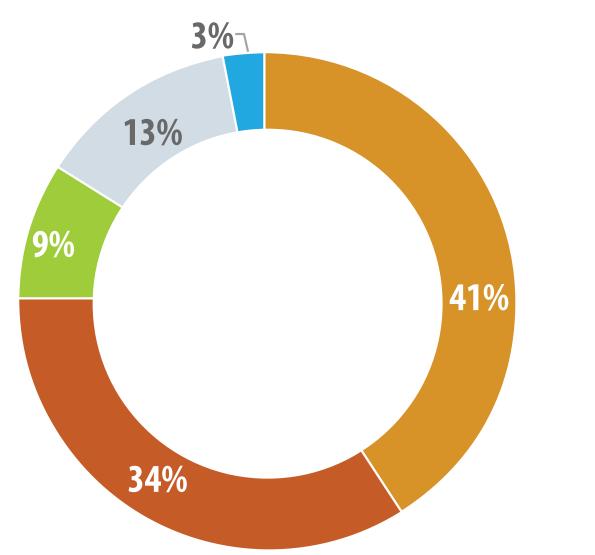

your car to the Fair Oaks Blvd Corridor?

How safe do you feel **walking** to the Fair Oaks Blvd Corridor?

Project funding is provided by a grant from the Sacramento Area Council of Governments (SACOG) 2014 Bicycle and Pedestrian Funding Program.