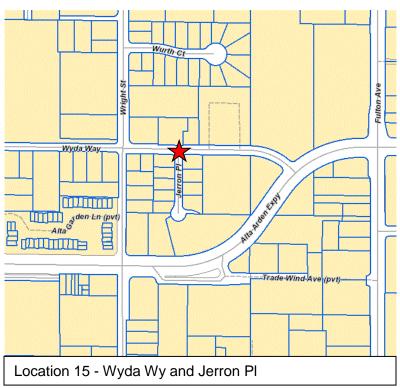

Contract No. 4590, "ADA Ramps 2023 Project," Bids To Be Received On January 5, 2023; Environmental Document: Categorical Exemption (Control No. PLER 2022-00077)

| Location | Description                         |
|----------|-------------------------------------|
| 1        | Morse Ave and Ellington Cir - South |
| 2        | Glacken Wy and Theodore Ave         |
| 3        | Glacken Wy and Napier Ave           |
| 5        | El Terraza Dr and Theodore Ave      |
| 6        | El Terraza Dr and Napier Way        |
| 10       | Gerber Rd and Lakewood Park Dr      |
| 12       | Thor Wy and Olive Oak Wy            |
| 13       | Thor Wy and Park Place Dr           |
| 15       | Wyda Wy and Jerron Pl               |