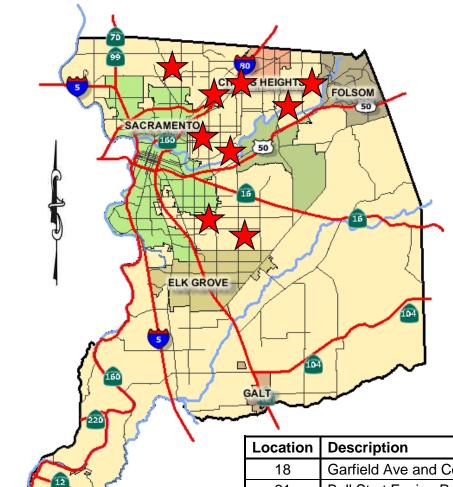

Contract No. 4590, "ADA Ramps 2023 Project," Bids To Be Received On January 5, 2023; Environmental Document: Categorical Exemption (Control No. PLER 2022-00077)

| Location | Description                         |
|----------|-------------------------------------|
| 1        | Morse Ave and Ellington Cir - South |
| 2        | Glacken Wy and Theodore Ave         |
| 3        | Glacken Wy and Napier Ave           |
| 5        | El Terraza Dr and Theodore Ave      |
| 6        | El Terraza Dr and Napier Way        |
| 10       | Gerber Rd and Lakewood Park Dr      |
| 12       | Thor Wy and Olive Oak Wy            |
| 13       | Thor Wy and Park Place Dr           |
| 15       | Wyda Wy and Jerron Pl               |