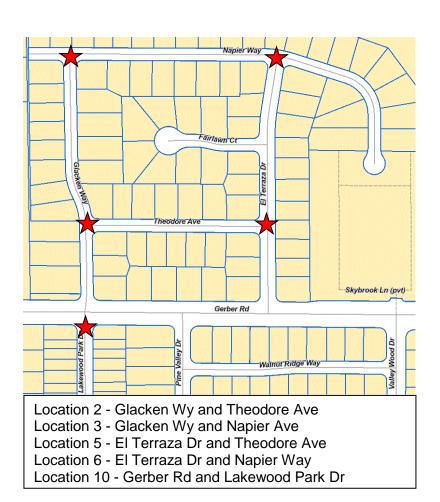

Contract No. 4590, "ADA Ramps 2023 Project," Bids To Be Received On January 5, 2023; Environmental Document: Categorical Exemption (Control No. PLER 2022-00077)

| Location | Description                         |
|----------|-------------------------------------|
| 1        | Morse Ave and Ellington Cir - South |
| 2        | Glacken Wy and Theodore Ave         |
| 3        | Glacken Wy and Napier Ave           |
| 5        | El Terraza Dr and Theodore Ave      |
| 6        | El Terraza Dr and Napier Way        |
| 10       | Gerber Rd and Lakewood Park Dr      |
| 12       | Thor Wy and Olive Oak Wy            |
| 13       | Thor Wy and Park Place Dr           |
| 15       | Wyda Wy and Jerron Pl               |