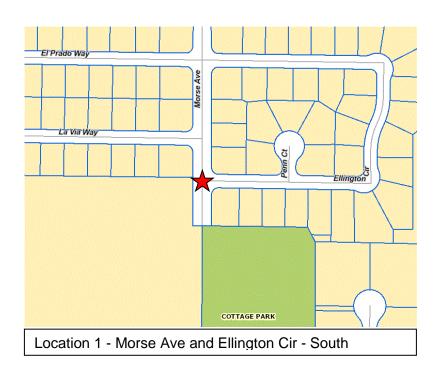

Contract No. 4590, "ADA Ramps 2023 Project," Bids To Be Received On January 5, 2023; Environmental Document: Categorical Exemption (Control No. PLER 2022-00077)

| Location | Description                         |
|----------|-------------------------------------|
| 1        | Morse Ave and Ellington Cir - South |
| 2        | Glacken Wy and Theodore Ave         |
| 3        | Glacken Wy and Napier Ave           |
| 5        | El Terraza Dr and Theodore Ave      |
| 6        | El Terraza Dr and Napier Way        |
| 10       | Gerber Rd and Lakewood Park Dr      |
| 12       | Thor Wy and Olive Oak Wy            |
| 13       | Thor Wy and Park Place Dr           |
| 15       | Wyda Wy and Jerron Pl               |