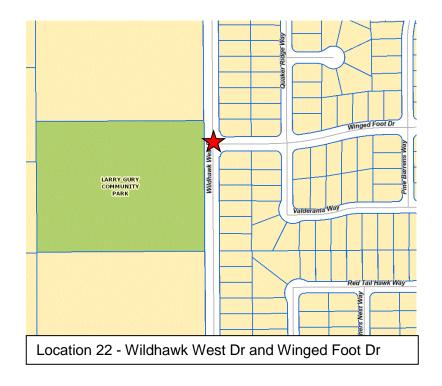

| Location | Description                                     |
|----------|-------------------------------------------------|
| 18       | Garfield Ave and Colusa Wy                      |
| 21       | Bell St at Encina Prep High School              |
| 22       | Wildhawk West Dr and Winged Foot Dr             |
| 23       | Whitewater Wy and Niagra Wy                     |
| 24       | Oak Ln and Curved Bridge Rd                     |
| 25       | Winding Oak Dr and Windsock Ave                 |
| 26       | Winding Oak Dr and Saddle Ridge Wy - Sanicle Wy |
| 29       | Winding Oak Dr and Long Canyon Dr               |
| 31       | Winding Oak Dr and Oak Shade Wy                 |
| 33       | Shell St and Corvair St                         |
| 34       | Kenneth Ave and Hans Engel Wy                   |
| 39       | Ward Ave and Yucca Wy                           |
| 40       | Yucca Wy and Tricia Wy                          |
| 41       | Yucca Wy and Carriebee Cir                      |
| 42       | Jackson St and Ward Ave                         |
| 43       | Myrtle Ave and Yucca Wy                         |