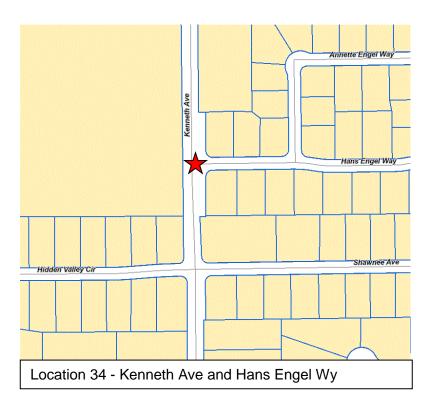

| Location | Description                                     |
|----------|-------------------------------------------------|
| 18       | Garfield Ave and Colusa Wy                      |
| 21       | Bell St at Encina Prep High School              |
| 22       | Wildhawk West Dr and Winged Foot Dr             |
| 23       | Whitewater Wy and Niagra Wy                     |
| 24       | Oak Ln and Curved Bridge Rd                     |
| 25       | Winding Oak Dr and Windsock Ave                 |
| 26       | Winding Oak Dr and Saddle Ridge Wy - Sanicle Wy |
| 29       | Winding Oak Dr and Long Canyon Dr               |
| 31       | Winding Oak Dr and Oak Shade Wy                 |
| 33       | Shell St and Corvair St                         |
| 34       | Kenneth Ave and Hans Engel Wy                   |
| 39       | Ward Ave and Yucca Wy                           |
| 40       | Yucca Wy and Tricia Wy                          |
| 41       | Yucca Wy and Carriebee Cir                      |
| 42       | Jackson St and Ward Ave                         |
| 43       | Myrtle Ave and Yucca Wy                         |