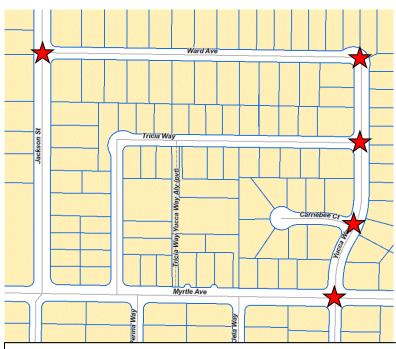

| Location | Description                                     |
|----------|-------------------------------------------------|
| 18       | Garfield Ave and Colusa Wy                      |
| 21       | Bell St at Encina Prep High School              |
| 22       | Wildhawk West Dr and Winged Foot Dr             |
| 23       | Whitewater Wy and Niagra Wy                     |
| 24       | Oak Ln and Curved Bridge Rd                     |
| 25       | Winding Oak Dr and Windsock Ave                 |
| 26       | Winding Oak Dr and Saddle Ridge Wy - Sanicle Wy |
| 29       | Winding Oak Dr and Long Canyon Dr               |
| 31       | Winding Oak Dr and Oak Shade Wy                 |
| 33       | Shell St and Corvair St                         |
| 34       | Kenneth Ave and Hans Engel Wy                   |
| 39       | Ward Ave and Yucca Wy                           |
| 40       | Yucca Wy and Tricia Wy                          |
| 41       | Yucca Wy and Carriebee Cir                      |
| 42       | Jackson St and Ward Ave                         |
| 43       | Myrtle Ave and Yucca Wy                         |

Location 26 - Winding Oak Dr and Saddle Ridge Wy - Sanicle Wy Location 31 - Winding Oak Dr and Oak Shade Wy

Location 39 - Ward Ave and Yucca Wy Location 40 - Yucca Wy and Tricia Wy Location 41 - Yucca Wy and Carriebee Cir