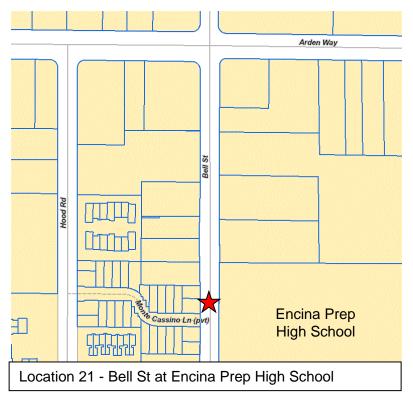

| Location | Description                                     |
|----------|-------------------------------------------------|
| 18       | Garfield Ave and Colusa Wy                      |
| 21       | Bell St at Encina Prep High School              |
| 22       | Wildhawk West Dr and Winged Foot Dr             |
| 23       | Whitewater Wy and Niagra Wy                     |
| 24       | Oak Ln and Curved Bridge Rd                     |
| 25       | Winding Oak Dr and Windsock Ave                 |
| 26       | Winding Oak Dr and Saddle Ridge Wy - Sanicle Wy |
| 29       | Winding Oak Dr and Long Canyon Dr               |
| 31       | Winding Oak Dr and Oak Shade Wy                 |
| 33       | Shell St and Corvair St                         |
| 34       | Kenneth Ave and Hans Engel Wy                   |
| 39       | Ward Ave and Yucca Wy                           |
| 40       | Yucca Wy and Tricia Wy                          |
| 41       | Yucca Wy and Carriebee Cir                      |
| 42       | Jackson St and Ward Ave                         |
| 43       | Myrtle Ave and Yucca Wy                         |