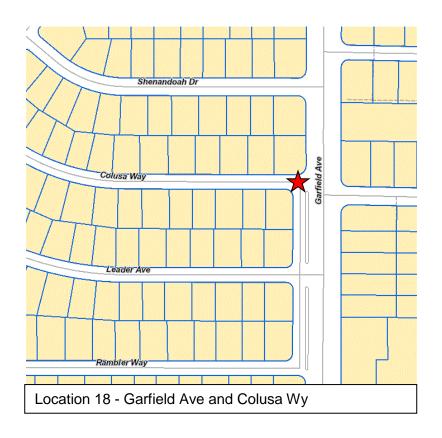

| Location | Description                                     |
|----------|-------------------------------------------------|
| 18       | Garfield Ave and Colusa Wy                      |
| 21       | Bell St at Encina Prep High School              |
| 22       | Wildhawk West Dr and Winged Foot Dr             |
| 23       | Whitewater Wy and Niagra Wy                     |
| 24       | Oak Ln and Curved Bridge Rd                     |
| 25       | Winding Oak Dr and Windsock Ave                 |
| 26       | Winding Oak Dr and Saddle Ridge Wy - Sanicle Wy |
| 29       | Winding Oak Dr and Long Canyon Dr               |
| 31       | Winding Oak Dr and Oak Shade Wy                 |
| 33       | Shell St and Corvair St                         |
| 34       | Kenneth Ave and Hans Engel Wy                   |
| 39       | Ward Ave and Yucca Wy                           |
| 40       | Yucca Wy and Tricia Wy                          |
| 41       | Yucca Wy and Carriebee Cir                      |
| 42       | Jackson St and Ward Ave                         |
| 43       | Myrtle Ave and Yucca Wy                         |