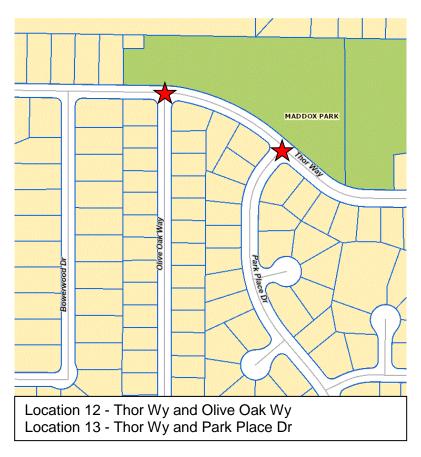

Contract No. 4590, "ADA Ramps 2023 Project," Bids To Be Received On January 5, 2023; Environmental Document: Categorical Exemption (Control No. PLER 2022-00077)

| Location | Description                         |
|----------|-------------------------------------|
| 1        | Morse Ave and Ellington Cir - South |
| 2        | Glacken Wy and Theodore Ave         |
| 3        | Glacken Wy and Napier Ave           |
| 5        | El Terraza Dr and Theodore Ave      |
| 6        | El Terraza Dr and Napier Way        |
| 10       | Gerber Rd and Lakewood Park Dr      |
| 12       | Thor Wy and Olive Oak Wy            |
| 13       | Thor Wy and Park Place Dr           |
| 15       | Wyda Wy and Jerron Pl               |