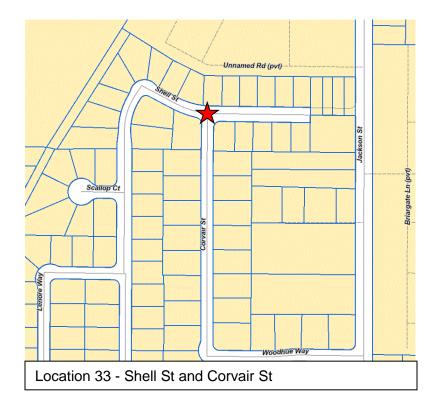

| Location | Description                                     |
|----------|-------------------------------------------------|
| 18       | Garfield Ave and Colusa Wy                      |
| 21       | Bell St at Encina Prep High School              |
| 22       | Wildhawk West Dr and Winged Foot Dr             |
| 23       | Whitewater Wy and Niagra Wy                     |
| 24       | Oak Ln and Curved Bridge Rd                     |
| 25       | Winding Oak Dr and Windsock Ave                 |
| 26       | Winding Oak Dr and Saddle Ridge Wy - Sanicle Wy |
| 29       | Winding Oak Dr and Long Canyon Dr               |
| 31       | Winding Oak Dr and Oak Shade Wy                 |
| 33       | Shell St and Corvair St                         |
| 34       | Kenneth Ave and Hans Engel Wy                   |
| 39       | Ward Ave and Yucca Wy                           |
| 40       | Yucca Wy and Tricia Wy                          |
| 41       | Yucca Wy and Carriebee Cir                      |
| 42       | Jackson St and Ward Ave                         |
| 43       | Myrtle Ave and Yucca Wy                         |